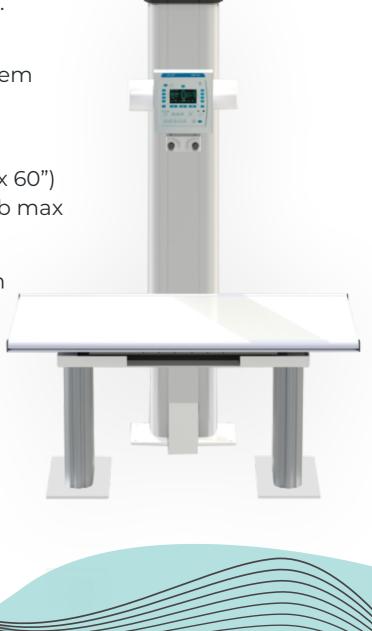

## Voyance®

By Medicatech USA®

An industry leading complete software suite that delivers a secure and cost-effective way to acquire, view and share DICOM Images. Voyance® is one of the easiest, most user friendly interfaces. Its modern design & attention to the user experience along with its and features & functions make it a great tool to every user.

Instant installation and auto-configuration

Easy, user-friendly Modern user interface

Interface consistency across acquisition and viewing platforms

**Optimum Workflow designed for efficiency** 

ClairVoyance® Image Processing Algorithm

Supports a wide range of detectors and generators

X-RAY Generator integration (CPI & DRGEM)

**Auto Stitching and Auto Cropping** 

Side by side comparisons

Fully DICOM 3.0 Compatible:

MWL, MPPS, and all DICOM ops.