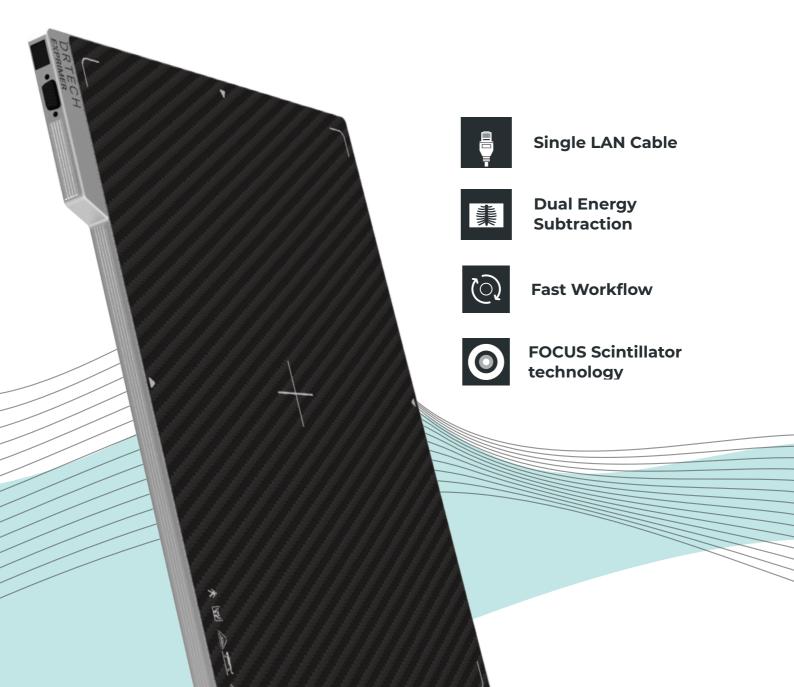

# FOCUS Scintillator Technology

FOCUS (Fluorescent Optical CsI Upgraded Structure) has more focused optical signal compared to conventional CsI. As a result, ultra low noise is achieved by FOCUS technology.

### Single LAN Cable

With a single Lan cable, installation and maintenance of detectors become more simplified. The elimination of interface box allows easier and faster installation.

ехьымев .D.В.ТЕСН