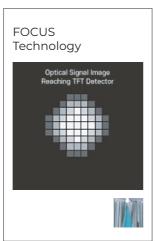

# FOCUS Scintillator Technology

FOCUS (Fluorescent Optical CsI Upgraded Structure) has more focused optical signal compared to conventional CsI. As a result, ultra low noise is achieved by FOCUS technology.