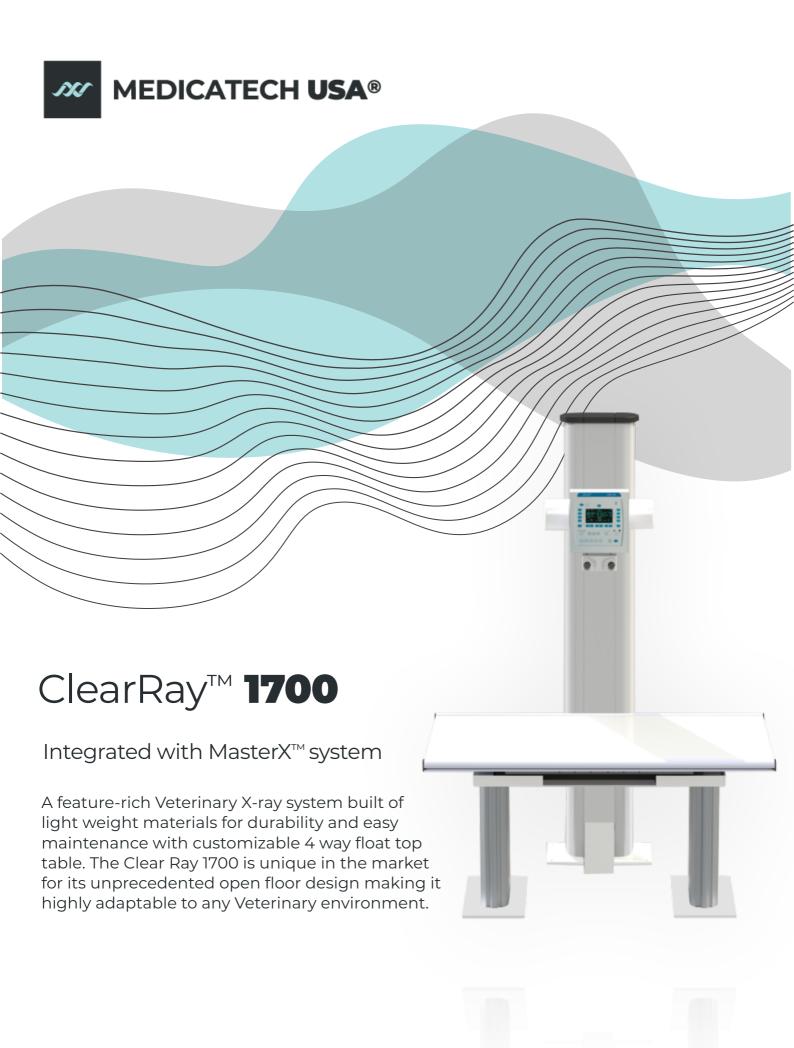

### ClearRay™ **1700**

Sturdy high quality construction with tube column able to fit low ceilings.

Open table platform for convenience and easy cleaning.

Electromagnetic Breaking System of table.

Large 4 way float top table (31" x 60") with wide lateral range — 500 lb max

One touch foot control function for easier patient positioning