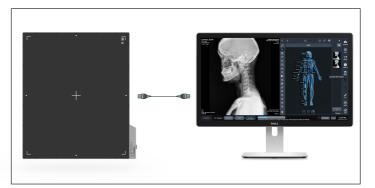

### Single LAN Cable

With a single Lan cable, installation and maintenance of detectors become more simplified. The elimination of interface box allows easier and faster installation.

ехьымев .D.В.ТЕСН