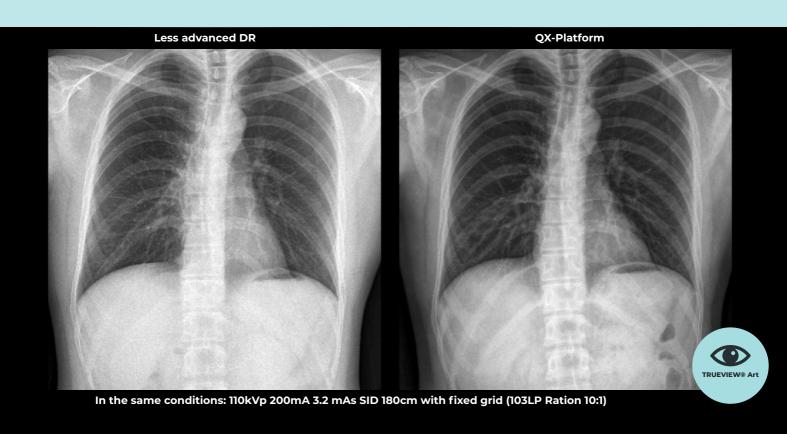

**FOCUS Scintillator** 

**TRUEVIEW® Art** 

## FOCUS Scintillator Technology

FOCUS (Fluorescent Optical CsI Upgraded Structure) has more focused optical signal compared to conventional CsI. As a result, ultra low noise is achieved by FOCUS technology.

### **Maximum Diagnostic Accuracy**