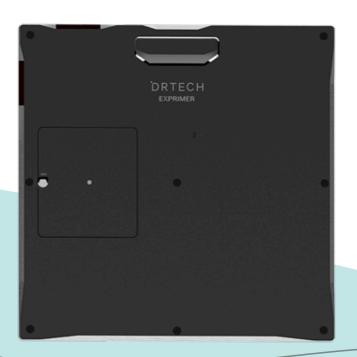

### **OLED Display**

Check all information at once through OLED display.

3 buttons design for quick and easy access to various functions.

#### **Errorless Wireless**

Exprimer's perfect wireless performance and built-in memory guarantees no images are lost.