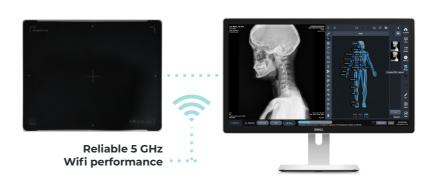

#### **Errorless Wireless**

Exprimer's perfect wireless performance and built-in memory guarantees no images are lost.

# Wireless power charging system

World's first WPCS enables seamless 24hr wireless operation for perfect portability with fast and effective power supply.