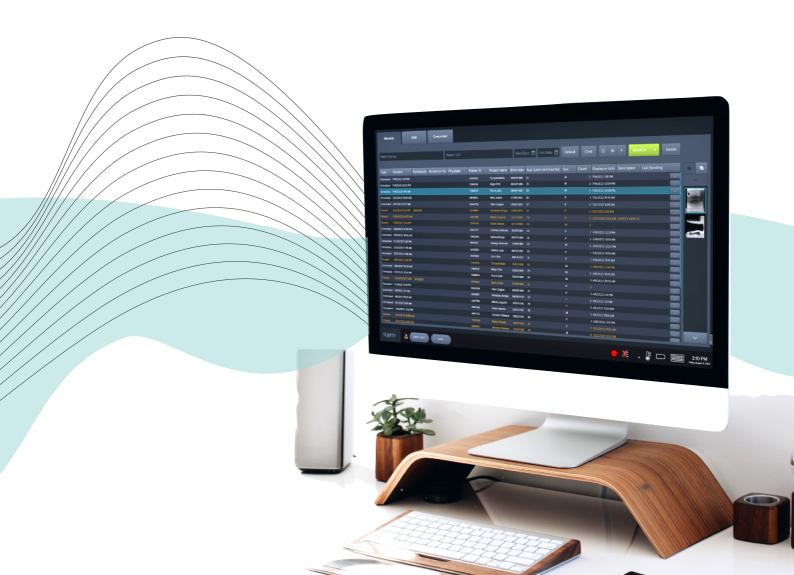

# Voyance® AcquisitionSoftware

including Voyance® PACS to allow multi-room, concurrent viewing & local storage.

**Search patient** by patient name, patient ID, Accession number or date range

**Edit Existing Patient Information** 

Easy to use touchscreen GUI with a one-page design

**Supports up to 4 Digital Detectors** 

**Exam-specific algorithms** for all Markets including Veterinary Dental

**Customized functions and various themes** 