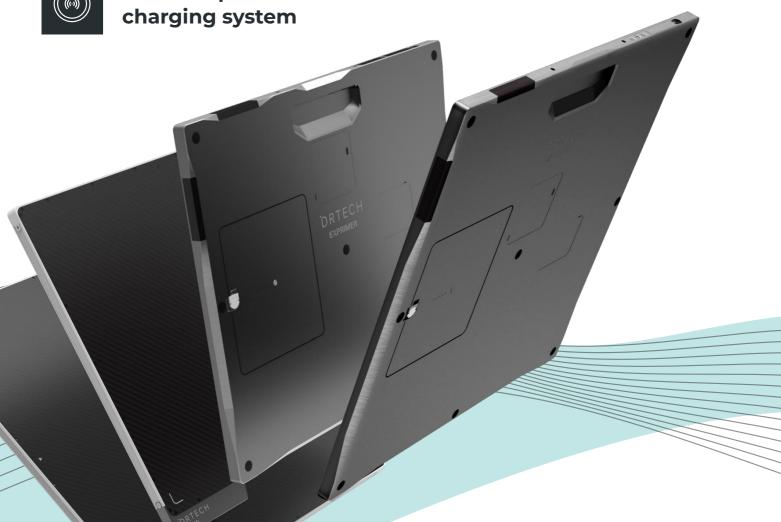

# Wireless power charging system

World's first WPCS enables seamless 24hr wireless operation for perfect portability with fast and effective power supply.

#### **Errorless Wireless**

Exprimer's perfect wireless performance and built-in memory guarantees no images are lost.