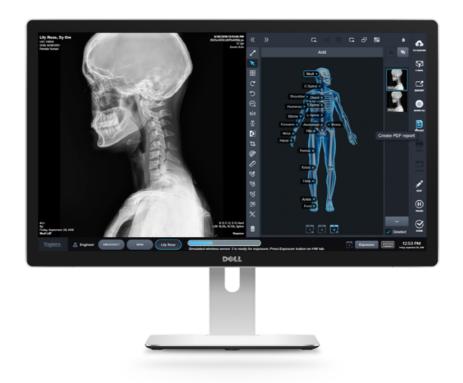

#### By Medicatech USA®

An industry leading complete software suite that delivers a secure and cost-effective way to acquire, view and share DICOM Images. Voyance® is one of the easiest, most user friendly interfaces. Its modern design & attention to the user experience along with its and features & functions make it a great tool to every user.

Instant installation and auto-configuration

Easy, user-friendly Modern user interface

Interface consistency across acquisition and viewing platforms

**Optimum Workflow designed for efficiency** 

ClairVoyance® Image Processing Algorithm

Supports a wide range of detectors and generators

X-RAY Generator integration (CPI & DRGEM)

**Auto Stitching and Auto Cropping** 

Side by side comparisons

Fully DICOM 3.0 Compatible: MWL, MPPS, and all DICOM ops.

# Voyance® AcquisitionSoftware

including Voyance® PACS to allow multi-room, concurrent viewing & local storage.

**Search patient** by patient name, patient ID, Accession number or date range

**Edit Existing Patient Information** 

Easy to use touchscreen GUI with a one-page design

**Supports up to 4 Digital Detectors** 

**Exam-specific algorithms** for all Markets including Veterinary Dental

**Customized functions and various themes** 

**Emergency Mode** Accessible at All Times with Single Click.

**Support Continuous Exposures** and automatically advances to the next view.

Fully DICOM 3.0 Compatible: MWL feature, DICOM Send, DICOM Print, MPPS, etc.

True size for DICOM printing

Resend / Reprint image function

**Send/Print** queue management

Side by Side Image Comparison.

Move and Copy Images between Studies.

**High quality image processing** through automatic image optimization