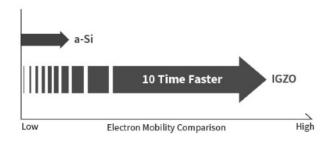

# High-Resolution IGZO TFT

QX-Platform's IGZO Technology has been developed by DRTECH and has 10 times faster electron mobility combined with lower leakage current compared to less-advanced TFTs. As a result, the IGZO TFT Technology has improved resolution by ultra noise reduction.