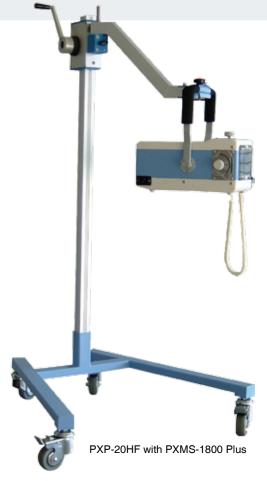

#### PXMS-1800/1800 Plus

Well designed Stand usable for wide range of Portable units PXP-16HF, PXP-20HF Plus, PXP-40HF, PXP-60HF, VET-20BT, PXM-20BT, PXM-40BT