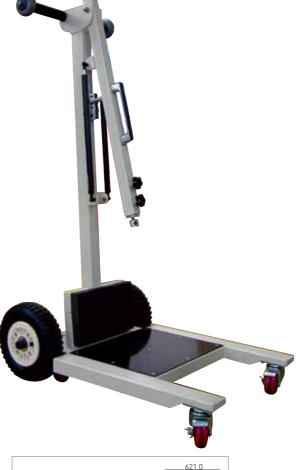

#### **PXMS-2000**

Mobile stand for PXP-40HF Easy positioning By four casters Manual lock and release breaker equipped

#### PXMS-1800/1800 Plus

Well designed Stand usable for wide range of Portable units PXP-16HF, PXP-20HF Plus, PXP-40HF, PXP-60HF, VET-20BT, PXM-20BT, PXM-40BT