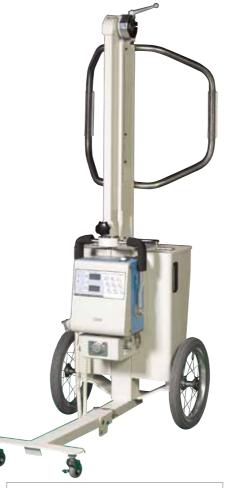

## **PXM Series**

Perfect Concept For Portable Battery or AC cables, Hybrid Portable X-ray unit

#### **Great advantage for outdoor radiography.**

Without heavy and complicated carriage of power cables, battery powered portable maximize the mobility of x-ray system. Lightest weight and compact body size are maintained regardless of battery installation.