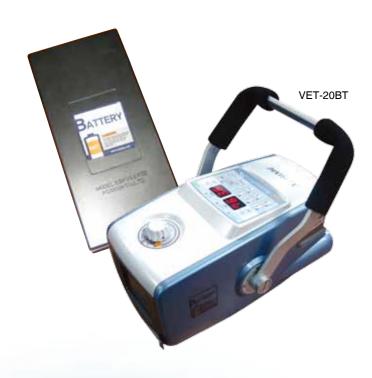

#### **PXM Series Specification**

| Specifications        | Hybrid Portable X-ray |                       |                       |  |  |
|-----------------------|-----------------------|-----------------------|-----------------------|--|--|
| Model                 | VET-20BT              | PXM-20BT              | PXM-40BT              |  |  |
| Max. Output(kW)       | 1.6                   | 1.6                   | 2.4                   |  |  |
| kV range per 1kV step | 50-80                 | 40-100                | 40-100                |  |  |
| mA Range/No. of step  | 8, 10, 15, 20         | 15, 20                | 16-30/5               |  |  |
| mAs Range/No. of step | 0.4-20/25             | 0.4-50/32             | 0.4-100/35            |  |  |
| Tube Focal Spot(mm)   | 1.2 x 1.2             | 1.2 X 1.2             | 1.2 x 1.2             |  |  |
| Target Angle          | 19°                   | 16°                   | 16°                   |  |  |
| Dual Laser Pointer    | Standard              | Optional              | Optional              |  |  |
| Battery charger       | 16.8V/1.5A            | 29.9V/1.5A            | 58.8V/1.5A            |  |  |
| Charging Timg         | 3.5 hours             | 3.5 hours             | 3.5 hours             |  |  |
| No. of APR            | 15                    | 15                    | 21                    |  |  |
| Weight(kg)            | 6.8                   | 10.6                  | 14                    |  |  |
| Packing Dimention     | 51 x 36 x 37 (16.8kg) | 51 x 36 x 37 (17.6kg) | 58 x 40 x 40 (22.3kg) |  |  |

VET-20BT PXM-20BT PXM-40BT

USA PATENT