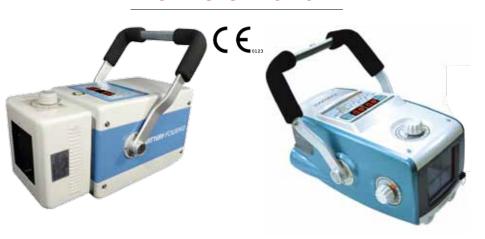

## **PXP Series**

PXP series are the most compact and light weighted system with powerful strength

#### The lightest system with powerful outputs

Lightest body of our portable makes easy mobility for outdoor radiography. Strong power capacity but slim and compact design is one of its strongest features.

requirements among our product lines. Functional and outward renovation are available upon regional characteristics and user's request.

PXP-16HF
PXP-20HF Plus
PXP-40HF
PXP-60HF
PXP-100CA