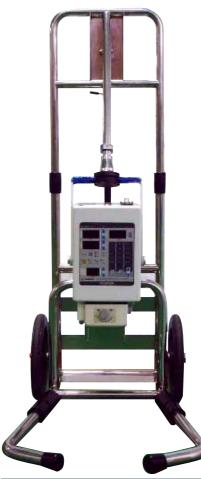

#### **PXMS-2000**

Mobile stand for PXP-40HF Easy positioning By four casters Manual lock and release breaker equipped

#### **PXMS-1900**

Srong and sleek body, Superior mobility Folded and carried in a van.

PXP-100CA

#### PXMS-1800/1800 Plus

Well designed Stand usable for wide range of Portable units PXP-16HF, PXP-20HF Plus, PXP-40HF, PXP-60HF, VET-20BT, PXM-20BT, PXM-40BT