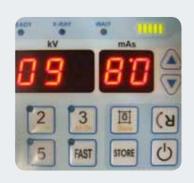

### **DISPLAY REVERSE SWITCH** (Standard for all models)

This switch makes easy reading of digits from opposite side.

**EXCLUSIVE REMOTE CONTROL FUNCTION (Patented)** 

It allows the total control of technical values by hand switch without placing your unit on the ground.

#### STANDARD INSTALLATION

- Remote controller by hand switch
- · Flat touch panel and digital display
- Display reverse switch
- Built-in SID measurement tape
- · Built in halogen lamp and laser pointer
- · Silver carrying case and power plug