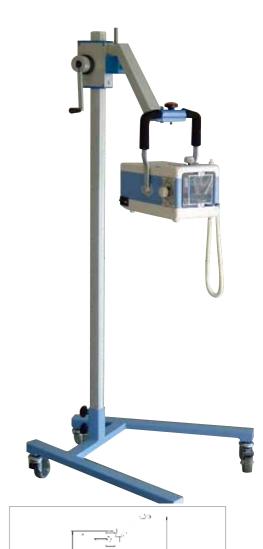

## **PXP Series**

PXP series are the most compact and light weighted system with powerful strength

#### The lightest system with powerful outputs

Lightest body of our portable makes easy mobility for outdoor radiography. Strong power capacity but slim and compact design is one of its strongest features.

### **Exclusive remote control function by hand** switch

This patented remote control software allows total control of all your custom technique values without placing your unit on the ground fumbling for awkward dials and display panel controls. This feature is exclusive and standard on all our portable units.