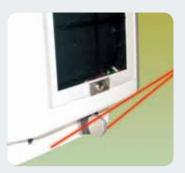

**Dual Laser Beam Guider** 

(Option for veterinary)
Auto distance laser beam guider

## OPTIONAL EQUIPMENT AND FUNCTIONS

- Auto distance laser beam guider (option for veterinary)
   This unique device will find you the best distance for perfect images. Dual laser makes the most difficult radiographic imaging easier by taking only one exposure without wasting expensive films.
- DR interface auto recognition (standard for PXP-16HF and battery portable)
- Veterinary table and mobile stand