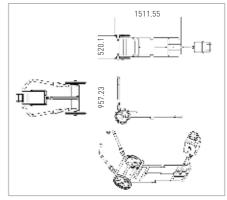

#### **PXMS-1900**

Srong and sleek body, Superior mobility Folded and carried in a van.

PXP-100CA

#### PXMS-1800/1800 Plus

Well designed Stand usable for wide range of Portable units PXP-16HF, PXP-20HF Plus, PXP-40HF, PXP-60HF, VET-20BT, PXM-20BT, PXM-40BT