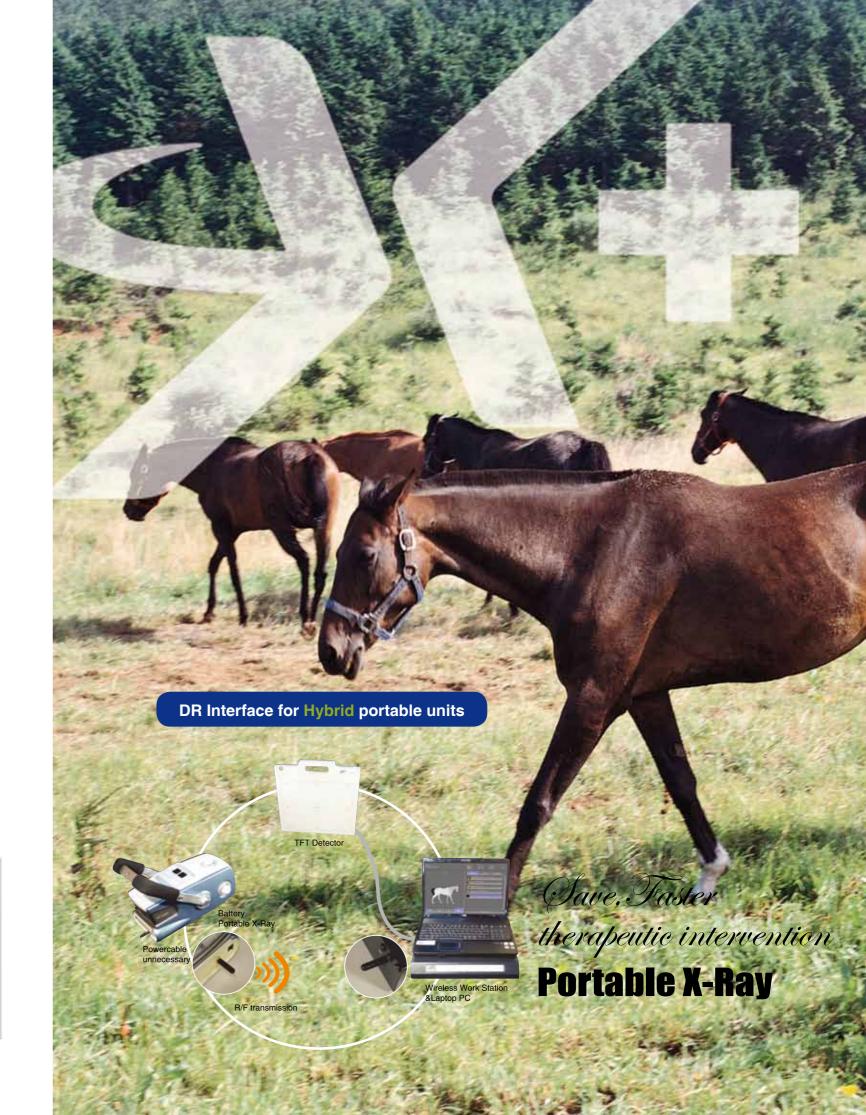

**Hybrid Portable X-ray Unit** 

## **PXM Series**

Perfect Concept For Portable Battery or AC cables, Hybrid Portable X-ray unit

#### **Great advantage for outdoor radiography.**

Without heavy and complicated carriage of power cables, battery powered portable maximize the mobility of x-ray system. Lightest weight and compact body size are maintained regardless of battery installation.

#### 21 APRs and auto DR interface recognition

Programmed software recognizes connection of digital radiographic device automatically and 21 APR selections are available for the setting of ideal radiography conditions.