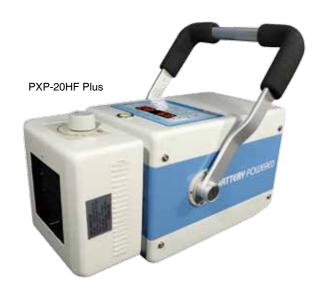

## **PXP Series**

PXP series are the most compact and light weighted system with powerful strength

#### The lightest system with powerful outputs

Lightest body of our portable makes easy mobility for outdoor radiography. Strong power capacity but slim and compact design is one of its strongest features.

requirements among our product lines. Functional and outward renovation are available upon regional characteristics and user's request.

PXP-16HF
PXP-20HF Plus
PXP-40HF
PXP-60HF
PXP-100CA