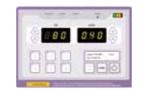

### **DISPLAY REVERSE SWITCH** (Standard for all models)

This switch makes easy reading of digits from opposite side.

**EXCLUSIVE REMOTE CONTROL FUNCTION (Patented)** 

It allows the total control of technical values by hand switch without placing your unit on the ground.

#### STANDARD INSTALLATION

- Remote controller by hand switch
- · Flat touch panel and digital display
- Display reverse switch
- Built-in SID measurement tape
- · Built in halogen lamp and laser pointer
- · Silver carrying case and power plug