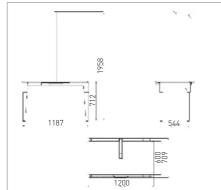

#### **PORTABLE CASE** VT-20(veterinary table)

X-ray table for veterinary use Easy separable portable x-ray unit Mounting Detector cabinet.

PXP-20HF Plus, PXP-40HF, PXP-60HF, PXM-20BT, PXM-40BT