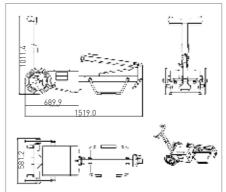

#### **PXMS-2000**

Mobile stand for PXP-40HF Easy positioning By four casters Manual lock and release breaker equipped

#### **PXMS-1900**

Srong and sleek body, Superior mobility Folded and carried in a van.

PXP-100CA