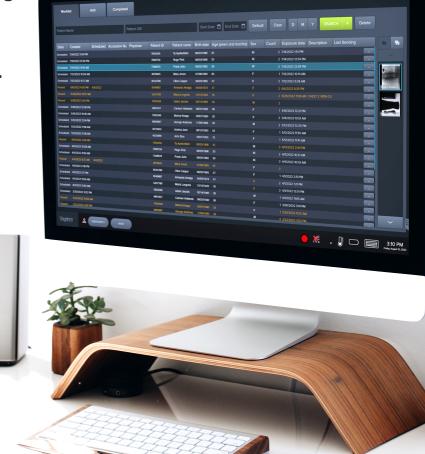

## Voyance® By Medicatech USA®

An industry leading complete software suite that delivers a secure and cost-effective way to acquire, view and share DICOM Images. Voyance® is one of the easiest, most user friendly interfaces. Its modern design & attention to the user experience along with its and features & functions make it a great tool to every user.

Instant installation and auto-configuration Easy, user-friendly Modern user interface Interface consistency across acquisition and viewing platforms Optimum Workflow designed for efficiency ClairVoyance® Image Processing Algorithm Supports a wide range of detectors and generators X-RAY Generator integration (CPI & DRGEM) Auto Stitching and Auto Cropping Side by side comparisons Fully DICOM 3.0 Compatible: MWL, MPPS, and all DICOM ops.

**Reject Analysis** 