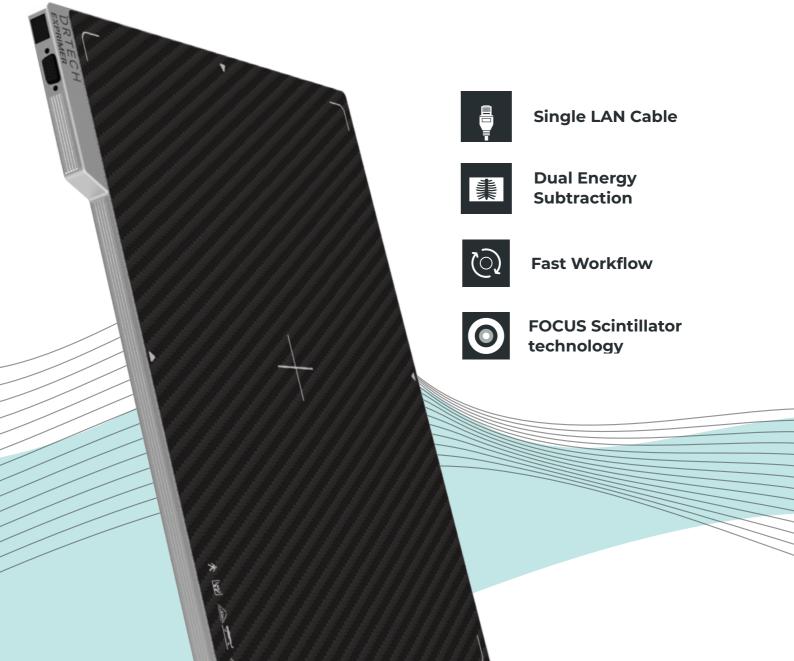

#### CASSETTE SIZE PREMIUM MULTI-FRAME 17"X 17" DETECTOR

### FOCUS Scintillator Technology

FOCUS (Fluorescent Optical Csl Upgraded Structure) has more focused optical signal compared to conventional Csl. As a result, ultra low noise is achieved by FOCUS technology.

### Single LAN Cable

With a single Lan cable, installation and maintenance of detectors become more simplified. The elimination of interface box allows easier and faster installation.

ехьвимев DBLECH

- T. +1 800-817-5030
- **T.** +1 949-679-2881
- **F.** +1 949-679-2882