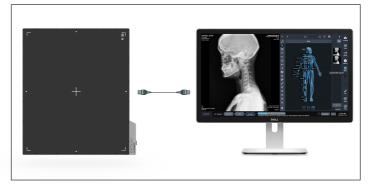

# MasterX<sup>™</sup> | Tethered

### Single LAN Cable

With a single Lan cable, installation and maintenance of detectors become more simplified. The elimination of interface box allows easier and faster installation.

ехьвимев DBLECH

- T. +1 800-817-5030
- **T.** +1 949-679-2881
- **F.** +1 949-679-2882