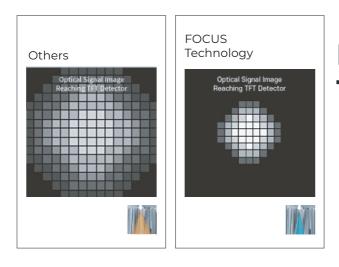

### FOCUS Scintillator Technology

FOCUS (Fluorescent Optical Csl Upgraded Structure) has more focused optical signal compared to conventional Csl. As a result, ultra low noise is achieved by FOCUS technology.