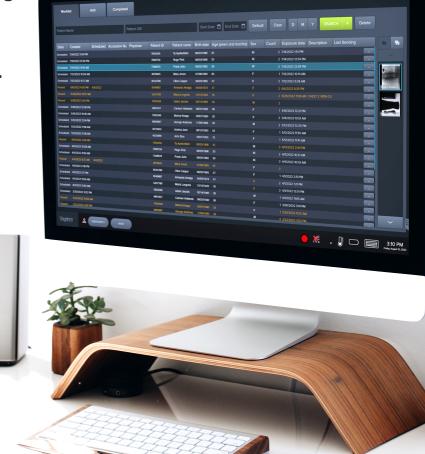

### Voyance® By Medicatech USA®

An industry leading complete software suite that delivers a secure and cost-effective way to acquire, view and share DICOM Images. Voyance® is one of the easiest, most user friendly interfaces. Its modern design & attention to the user experience along with its and features & functions make it a great tool to every user.

Instant installation and auto-configuration Easy, user-friendly Modern user interface Interface consistency across acquisition and viewing platforms Optimum Workflow designed for efficiency ClairVoyance® Image Processing Algorithm Supports a wide range of detectors and generators X-RAY Generator integration (CPI & DRGEM) Auto Stitching and Auto Cropping Side by side comparisons Fully DICOM 3.0 Compatible: MWL, MPPS, and all DICOM ops.

**Reject Analysis** 