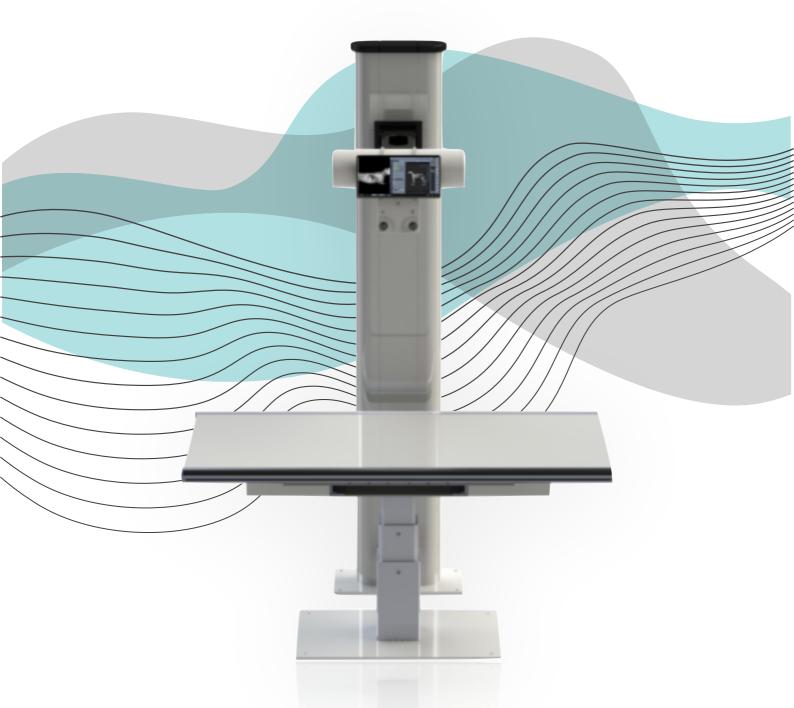

## ClearRay<sup>™</sup> 2000

Integrated with MasterX™ System

THE ONLY 4-WAY ELEVATING TABLE ON THE MARKET

# The only 4-way elevating table on the market.

Open table platform for convenience and easy cleaning.

Sturdy high quality construction with tube column able to fit low ceilings.

One touch foot control function for easier patient positioning.

Table elevation from 18" to 31" from floor.

Electromagnetic Breaking System of table.

Single LAN cable connection — No power supply needed.