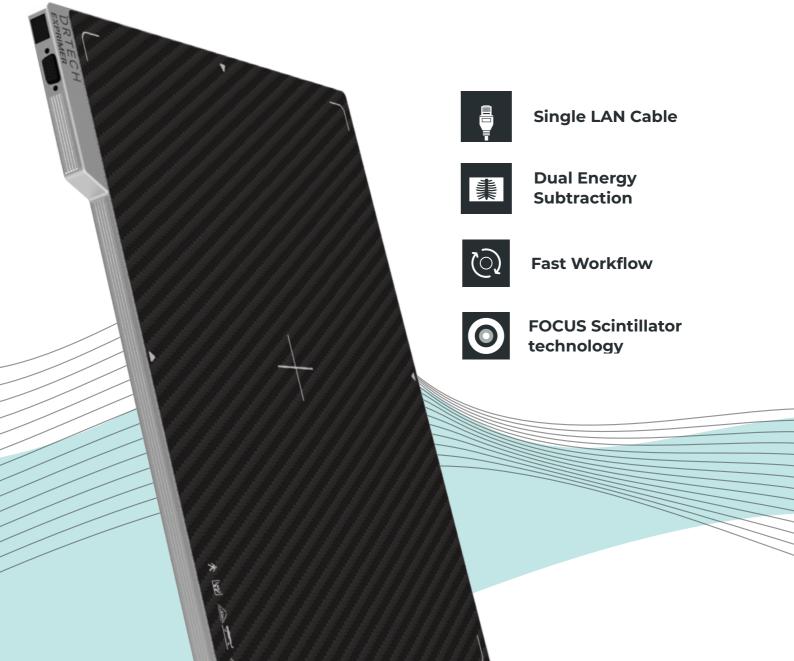

#### CASSETTE SIZE PREMIUM MULTI-FRAME 17"X 17" DETECTOR

#### FOCUS Scintillator Technology

FOCUS (Fluorescent Optical Csl Upgraded Structure) has more focused optical signal compared to conventional Csl. As a result, ultra low noise is achieved by FOCUS technology.

#### Single LAN Cable

With a single Lan cable, installation and maintenance of detectors become more simplified. The elimination of interface box allows easier and faster installation.

ехьвимев DBLECH

- T. +1 800-817-5030
- **T.** +1 949-679-2881
- **F.** +1 949-679-2882