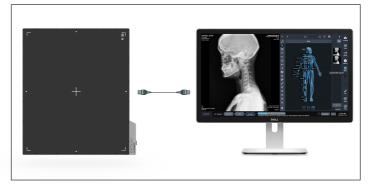

## MasterX<sup>™</sup> | Tethered

#### CASSETTE SIZE PREMIUM MULTI-FRAME 17"X 17" DETECTOR

#### POWERED BY VOYANCE®

User-friendly & ergonomic design Minimum dose, maximum diagnostic accuracy Extraordinary patient throughput & fast workflow