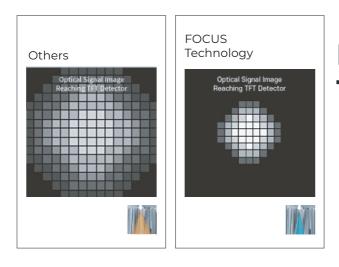

#### FOCUS Scintillator Technology

FOCUS (Fluorescent Optical Csl Upgraded Structure) has more focused optical signal compared to conventional Csl. As a result, ultra low noise is achieved by FOCUS technology.