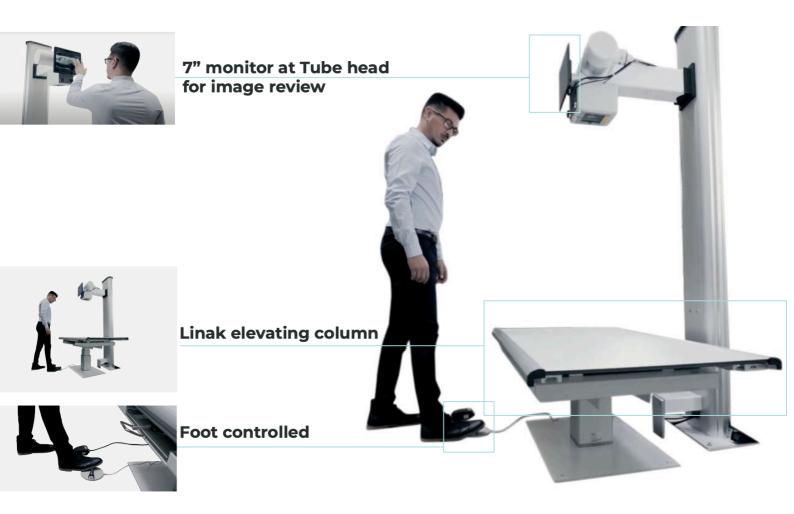

# The only 4-way elevating table on the market.

Open table platform for convenience and easy cleaning.

Sturdy high quality construction with tube column able to fit low ceilings.

One touch foot control function for easier patient positioning.

Table elevation from 18" to 31" from floor.

Electromagnetic Breaking System of table.

Single LAN cable connection — No power supply needed.