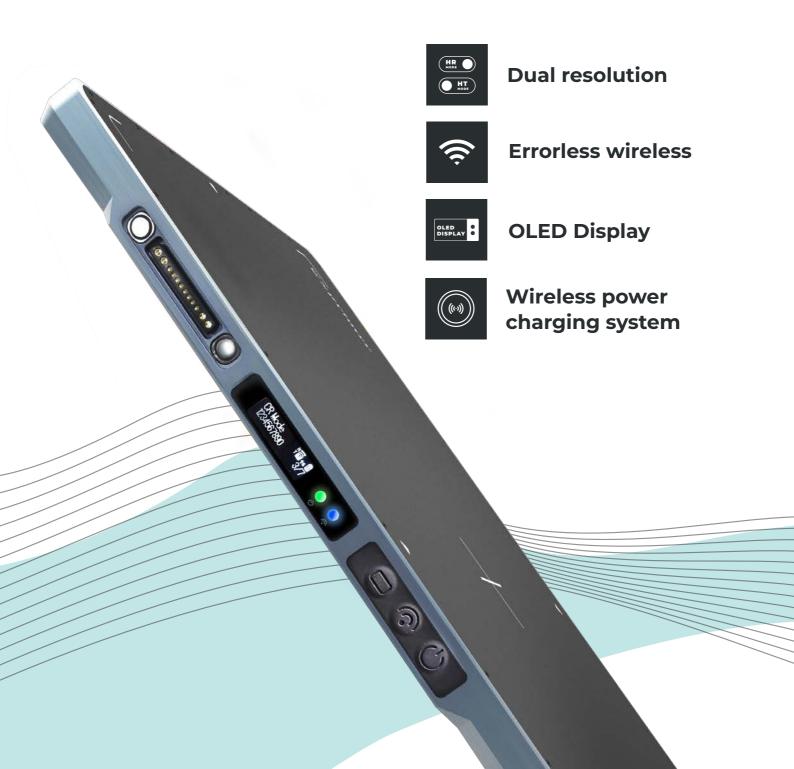

# **DRTECH<sup>TM</sup>** Wireless& Tethered

Powerful performance Minimum dose, maximum diagnostic accuracy Extraordinary patient throughput & fast workflow

**OLED Display** Check all information at once through OLED display. 3 buttons design for quick and easy access to various 3 buttons design for quick and easy access to various functions.

## Wireless power charging system

World's first WPCS enables seamless 24hr wireless operation for perfect portability with fast and effective power supply.