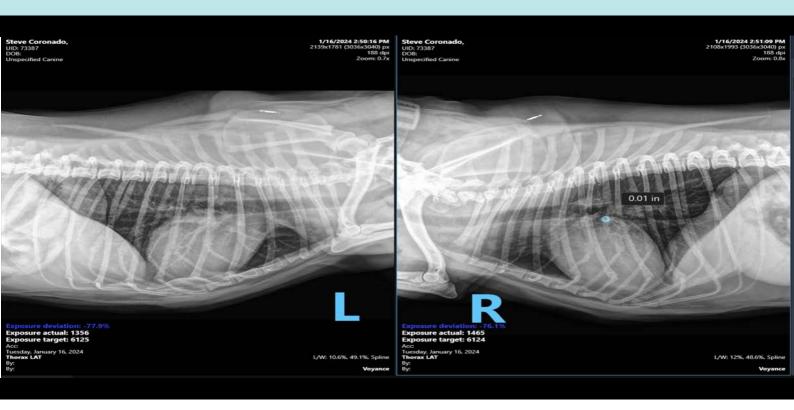

### **Maximum Diagnostic Accuracy**

Exprimer's perfect performance and built-in memory guarantees no images are lost.

Reliable 5 GHz Wifi performance