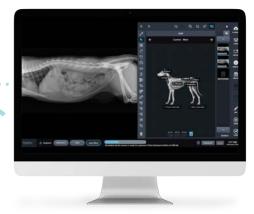

## **Voyance®** By Medicatech USA®

An industry leading complete software suite that delivers a secure and cost-effective way to acquire, view and share DICOM Images. Voyance® is one of the easiest, most user friendly interfaces. Its modern design & attention to the user experience along with its and features & functions make it a great tool to every user.

Instant installation and auto-configuration Easy, user-friendly Modern user interface Interface consistency across acquisition and viewing platforms Optimum Workflow designed for efficiency ClairVoyance® Image Processing Algorithm Supports a wide range of detectors and generators X-RAY Generator integration (CPI & DRGEM) Auto Stitching and Auto Cropping Side by side comparisons Fully DICOM 3.0 Compatible: MWL, MPPS, and all DICOM ops. Reject Analysis