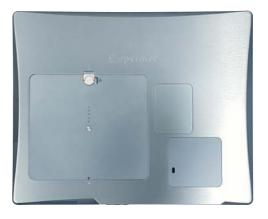

# **DRTECH<sup>TM</sup>** Wireless& Tethered

Powerful performance Minimum dose, maximum diagnostic accuracy Extraordinary patient throughput & fast workflow

**OLED Display** Check all information at once through OLED display. 3 buttons design for quick and easy access to various 3 buttons design for quick and easy access to various functions.

#### **Dust & waterproof**

### **Maximum Diagnostic Accuracy**

Exprimer's perfect performance and built-in memory guarantees no images are lost.

Reliable 5 GHz Wifi performance

## Wireless power charging system

World's first WPCS enables seamless 24hr wireless operation for perfect portability with fast and effective power supply.