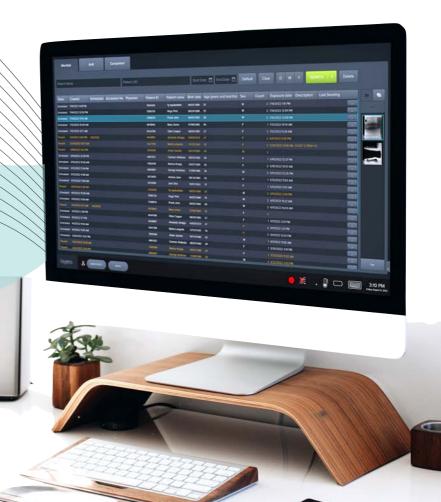

## **Voyance®** By Medicatech USA®

An industry leading complete software suite that delivers a secure and cost-effective way to acquire, view and share DICOM Images. Voyance® is one of the easiest, most user friendly interfaces. Its modern design & attention to the user experience along with its and features & functions make it a great tool to every user.

Instant installation and auto-configuration Easy, user-friendly Modern user interface Interface consistency across acquisition and viewing platforms Optimum Workflow designed for efficiency ClairVoyance® Image Processing Algorithm Supports a wide range of detectors and generators X-RAY Generator integration (CPI & DRGEM) Auto Stitching and Auto Cropping Side by side comparisons Fully DICOM 3.0 Compatible: MWL, MPPS, and all DICOM ops. Reject Analysis