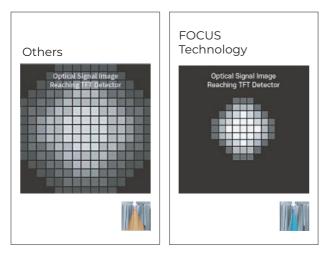

## **FOCUS Scintillator** Technology

FOCUS (Fluorescent Optical Csl Upgraded Structure) has more focused optical signal compared to conventional CsI. As a result, ultra low noise is achieved by FOCUS technology.