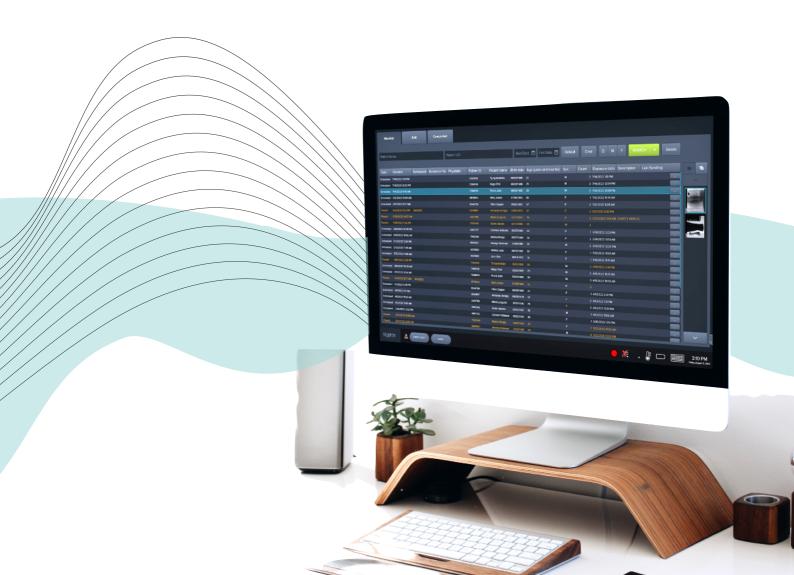

#### By Medicatech USA®

An industry leading complete software suite that delivers a secure and cost-effective way to acquire, view and share DICOM Images. Voyance® is one of the easiest, most user friendly interfaces. Its modern design & attention to the user experience along with its and features & functions make it a great tool to every user.

Instant installation and auto-configuration

Easy, user-friendly Modern user interface

Interface consistency across acquisition and viewing platforms

**Optimum Workflow designed for efficiency** 

ClairVoyance® Image Processing Algorithm

Supports a wide range of detectors and generators

X-RAY Generator integration (CPI & DRGEM)

**Auto Stitching and Auto Cropping** 

Side by side comparisons

Fully DICOM 3.0 Compatible: MWL, MPPS, and all DICOM ops.