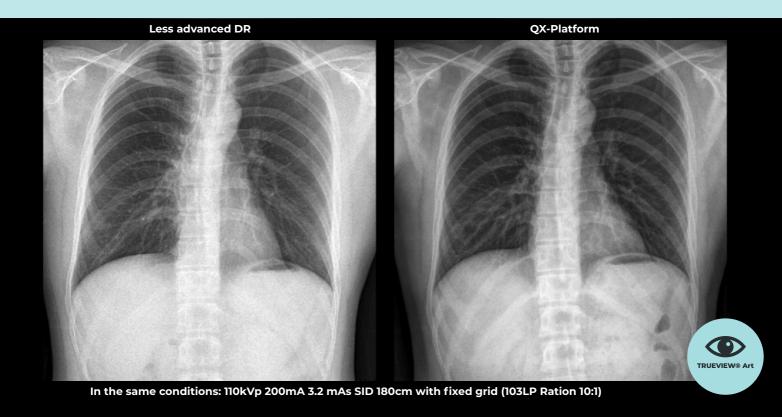

# FOCUS Scintillator Technology

FOCUS (Fluorescent Optical CsI Upgraded Structure) has more focused optical signal compared to conventional CsI. As a result, ultra low noise is achieved by FOCUS technology.