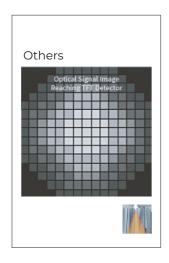

# FOCUS Scintillator Technology

FOCUS (Fluorescent Optical CsI Upgraded Structure) has more focused optical signal compared to conventional CsI. As a result, ultra low noise is achieved by FOCUS technology.