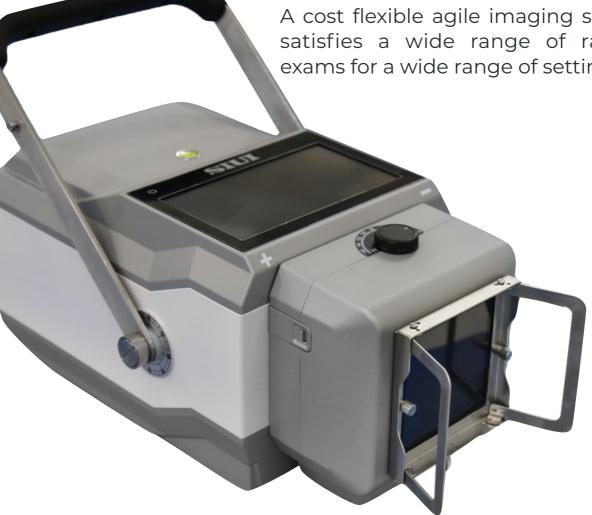

## MasteRad™ Ultra Portable

A cost flexible agile imaging solution that satisfies a wide range of radiographic

POWERED BY VOYANCE®

### Main features

Multi-level leak-proof design ensures high image quality with low power and low radiation intensity. Compact and splash-proof design allows operation in a different environment.