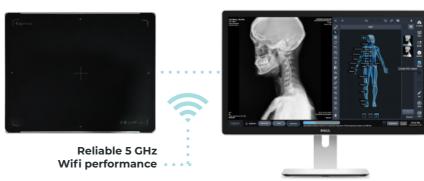

### Wireless DR Panels

CASSETTE SIZE SLIM WIRELESS DETECTORS

**Powered by Voyance**®

Powerful Wireless performance Minimum dose, maximum diagnostic accuracy Extraordinary patient throughput & fast workflow

Supports a wide range of detectors and generators

X-RAY Generator integration (CPI & DRGEM)

**Auto Stitching and Auto Cropping** 

Side by side comparisons

Fully DICOM 3.0 Compatible: MWL, MPPS, and all DICOM ops.