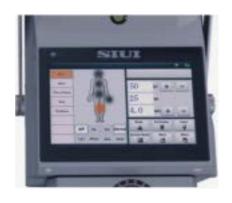

## MasteRad™ Ultra Portable

A cost flexible agile imaging solution that satisfies a wide range of radiographic

POWERED BY VOYANCE®





### Main features

Multi-level leak-proof design ensures high image quality with low power and low radiation intensity. Compact and splash-proof design allows operation in a different environment.

# More than 300 groups of preset parameters to facilitate exposure



#### **Battery**

A full charge enables over 200 times exposure at full power and over 400 times at average power.

Normal exposure is available even when the power is lower than 20%.

## Voyance®

#### By Medicatech USA®

An industry leading complete software suite that delivers a secure and cost-effective way to acquire, view and share DICOM Images. Voyance® is one of the easiest, most user friendly interfaces. Its modern design & attention to the user experience along with its and features & functions make it a great tool to every user.

Instant installation and auto-configuration

Easy, user-friendly Modern user interface

Interface consistency across acquisition and viewing platforms

**Optimum Workflow designed for efficiency** 

ClairVoyance® Image Processing Algorithm

Supports a