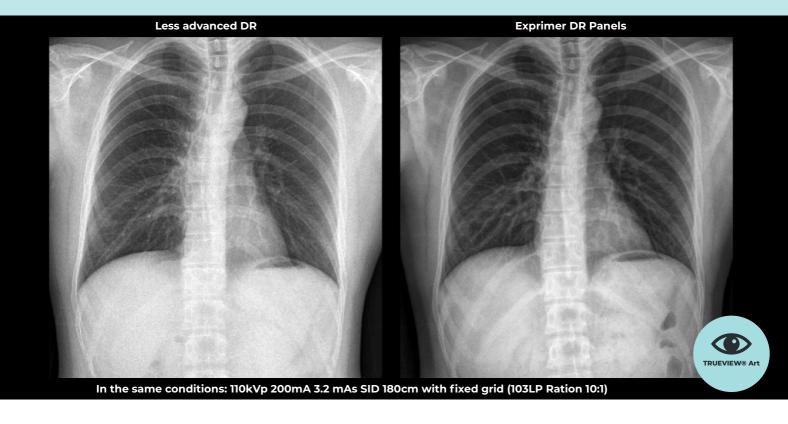

### **FOCUS Scintillator Technology**

FOCUS (Fluorescent Optical Csl Upgraded Structure) has more focused optical signal compared to conventional Csl. As a result, ultra low noise is achieved by FOCUS technology.

### **Maximum Diagnostic Accuracy**