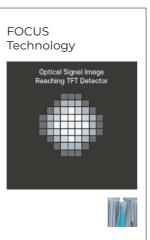

### **FOCUS Scintillator Technology**

FOCUS (Fluorescent Optical Csl Upgraded Structure) has more focused optical signal compared to conventional Csl. As a result, ultra low noise is achieved by FOCUS technology.