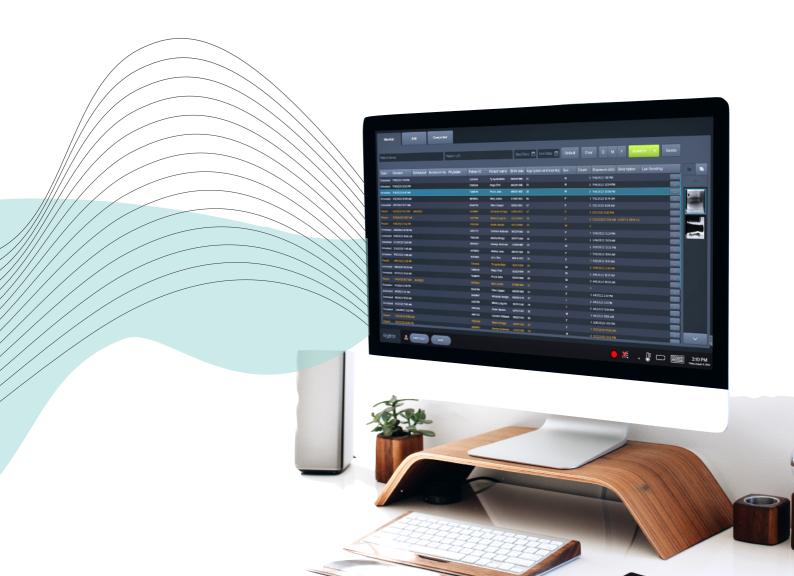

#### By Medicatech USA®

An industry leading complete software suite that delivers a secure and cost-effective way to acquire, view and share DICOM Images. Voyance® is one of the easiest, most user friendly interfaces. Its modern design & attention to the user experience along with its and features & functions make it a great tool to every user.

Instant installation and auto-configuration

Easy, user-friendly Modern user interface

Interface consistency across acquisition and viewing platforms

**Optimum Workflow designed for efficiency** 

ClairVoyance® Image Processing Algorithm

Supports a wide range of detectors and generators

X-RAY Generator integration (CPI & DRGEM)

**Auto Stitching and Auto Cropping** 

Side by side comparisons

Fully DICOM 3.0 Compatible: MWL, MPPS, and all DICOM ops.