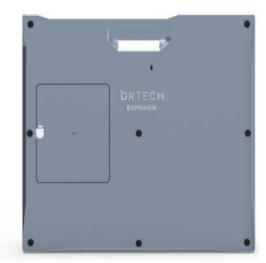

# 14" x 17" Wireless

14x17 inch Wireless CsI Tethered, cassette size DR Flat Panel Detector, with advanced acquisition VOYANCE software and PACS

### **Specifications**

| Model          | EVS 3643W                       |
|----------------|---------------------------------|
| CsI / Gadox    | Csl / Gadox                     |
| Active area    | 358 x 430 (mm) / 14 x 17 (inch) |
| Resolution     | 2,560 X 3,072                   |
| Pixel pitch    | 140 μm                          |
| Dimension      | 386 X 460 X 15 mm               |
| Weight         | 2.98 kg                         |
| X-ray Sync     | Lossless AED/AWC, Sync Trigger  |
| Data Interface | Gigabit Ethernet (LAN Cable)    |
| ADC            | 16-bit                          |