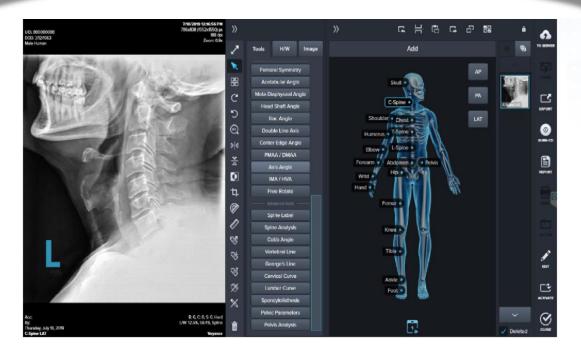

# **VOYANCE ACQUISITION SOFTWARE**

#### General Features

- Superior Image Quality
- Exam-specific algorithms image processing
- Automatic image optimization
- Edit existing patient information/search patient by patient name, patient ID, Accession number, bar code, etc.
- True size for printing
- Resend / Reprint image
- Send/Print queue management
- User-friendly touch GUI
- Useful functions: Auto Cropping, Auto Grid Suppression, Auto Labeling, Auto Rotation, Free Rotation, Multi Layout, etc.
- Fully DICOM 3.0 Compatible: MWL, Send, Print, MPPS, etc.
- Customized functions and various themes

#### User Interface

- User-Friendly Interface Supporting Touch Screen Functions
- One Screen to Access All Functions
- Same Interface for the Acquisition Software and Viewers

#### Image Processing With Advanced Algorithm

- Fast Processing with Superior Image Quality
- Intelligent Algorithms for Sharp Edges without noise amplification
- Automatic image optimization