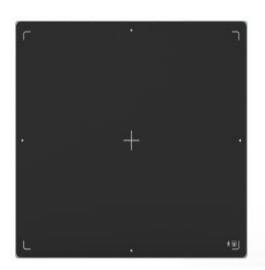

# 14" x 17" Wireless

14x17 inch Wireless CsI Tethered, cassette size DR Flat Panel Detector, with advanced acquisition VOYANCE software and PACS

### **Specifications**

| Model          | EVS 3643W                       |
|----------------|---------------------------------|
| CsI / Gadox    | Csl / Gadox                     |
| Active area    | 358 x 430 (mm) / 14 x 17 (inch) |
| Resolution     | 2,560 X 3,072                   |
| Pixel pitch    | 140 μm                          |
| Dimension      | 386 X 460 X 15 mm               |
| Weight         | 2.98 kg                         |
| X-ray Sync     | Lossless AED/AWC, Sync Trigger  |
| Data Interface | Gigabit Ethernet (LAN Cable)    |
| ADC            | 16-bit                          |