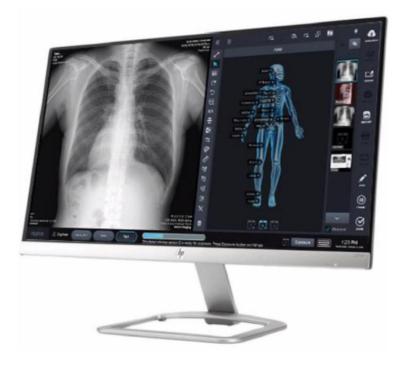

# **VOYANCE ACQUISITION SOFTWARE**

#### General Features

- Superior Image Quality
- Exam-specific algorithms image processing
- Automatic image optimization
- Edit existing patient information/search patient by patient name, patient ID, Accession number, bar code, etc.
- True size for printing
- Resend / Reprint image
- Send/Print queue management
- User-friendly touch GUI
- Useful functions: Auto Cropping, Auto Grid Suppression, Auto Labeling, Auto Rotation, Free Rotation, Multi Layout, etc.
- Fully DICOM 3.0 Compatible: MWL, Send, Print, MPPS, etc.
- Customized functions and various themes

#### User Interface

- User-Friendly Interface Supporting Touch Screen Functions
- One Screen to Access All Functions
- Same Interface for the Acquisition Software and Viewers

#### Image Processing With Advanced Algorithm

- Fast Processing with Superior Image Quality
- Intelligent Algorithms for Sharp Edges without noise amplification
- Automatic image optimization

#### Workstation (Min. Configuration):

- i5 Intel Core
- Windows 10 Professional
- 1 TB Hard Disk
- 8 GB RAM
- 24 inch Monitor
- Workstation pre-configured and with the Software installed

50 MAXWELL IRVINE, CA 92618 USA